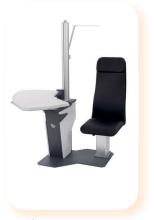

#### **TECH SPEC**

PA-1000

Chair height adjustment switch

Pivotal arm with trial lenses tray and cassette\*/\*\*

Table top electromagnet lock switch

**OPTIONAL** 

**EXTRAS** 

UNIQ with SLIM chair (right-handed setup)

## **UNIQ WITH SLIM CHAIR**