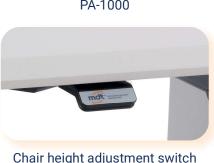

#### refraction unit

- Equipped with electrically elevated SLIM chair (available in black upholstery only)
- Convenient chair height adjustment switch on the table top
- V-shape, fixed height, non-extendable table top for 2 instruments, with optional universal chin rest adapter
- ALU post suitable for installation of both, chart projector and PA-1000 phoropter arm (option)
- Table top electromagnet lock switch hidden under the auxiliary table top
- Efficient, foldable and revolving LED lamp with a manual switch
- Right-handed setup as a standard, left-handed available upon order or during on-site installation
- Side casings and table top painted in RAL7047
- Front casing and auxiliary table top painted in RAL7024
- Steel base powder coated in RAL7024 EU Declaration of Conformity provided

#### **TECH SPEC**

PA-1000

Chair height adjustment switch

Pivotal arm with trial lenses tray and cassette\*/\*\*

Table top electromagnet lock switch

**OPTIONAL** 

**EXTRAS** 

UNIQ with SLIM chair (right-handed setup)