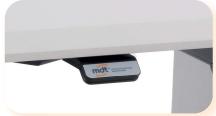

#### refraction unit

- Equipped with electrically elevated SLIM chair (available in black upholstery only)
- Convenient chair height adjustment switch on the table top
- V-shape, fixed height, non-extendable table top for 2 instruments, with optional universal chin rest adapter
- ALU post suitable for installation of both, chart projector and PA-1000 phoropter arm (option)
- Table top electromagnet lock switch hidden under the auxiliary table top
- Efficient, foldable and revolving LED lamp with a manual switch
- Right-handed setup as a standard, left-handed available upon order or during on-site installation
- Side casings and table top painted in RAL7047
- Front casing and auxiliary table top painted in RAL7024
- Steel base powder coated in RAL7024 EU Declaration of Conformity provided

#### **TECH SPEC**

PA-1000

Chair height adjustment switch

Pivotal arm with trial lenses tray and cassette\*/\*\*

Table top electromagnet lock switch

**OPTIONAL** 

**EXTRAS** 

UNIQ with SLIM chair (right-handed setup)