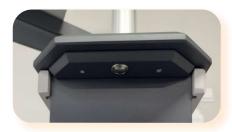

LED lamp switch

C-13 sockets

Left-handed setup\*

CBS-1000

\*- optional feature \*\*- PL-232/BR-260 Trial Lens Set – optional feature