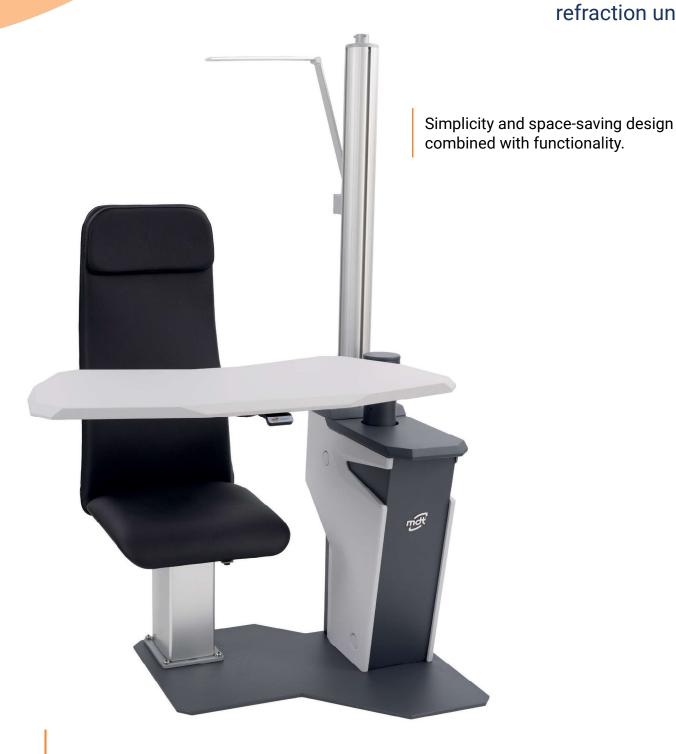

# **UNIQ**

#### refraction unit

- Equipped with electrically elevated SLIM chair (available in black upholstery only)
- Convenient chair height adjustment switch on the table top
- V-shape, fixed height, non-extendable table top for 2 instruments, with optional universal chin rest adapter
- ALU post suitable for installation of both, chart projector and PA-1000 phoropter arm (option)
- Table top electromagnet lock switch hidden under the auxiliary table top
- Efficient, foldable and revolving LED lamp with a manual switch
- Right-handed setup as a standard, left-handed available upon order or during on-site installation
- Side casings and table top painted in RAL7047
- Front casing and auxiliary table top painted in RAL7024
- Steel base powder coated in RAL7024 EU Declaration of Conformity provided

## **UNIQ WITH SLIM CHAIR**