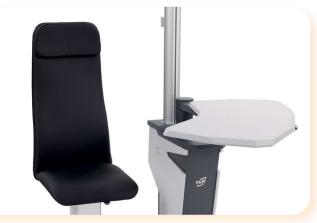

#### **TECH SPEC**

PA-1000

Chair height adjustment switch

Pivotal arm with trial lenses tray and cassette\*/\*\*

Table top electromagnet lock switch

**OPTIONAL** 

**EXTRAS** 

UNIQ with SLIM chair (right-handed setup)

## **UNIQ WITH SLIM CHAIR**