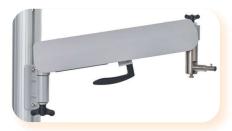

#### **TECH SPEC**

PA-1000

Chair height adjustment switch

Pivotal arm with trial lenses tray and cassette\*/\*\*

Table top electromagnet lock switch

**OPTIONAL** 

**EXTRAS** 

UNIQ with SLIM chair (right-handed setup)

#### In order to provide the most competitive prices the number of optional features has been limited:

- Footrest for SLIM chair n/a
- COMFORT chair n/a
- PA-1000 counterbalanced phoropter arm equipped with a gas spring
- PA-3000 n/a
- Elevated table top n/a
- · Customised main body colours n/a
- · Customised upholstery colours n/a
- · Pivotal arm with trial lenses tray and cassette
- Chart projector shelf
- Left-handed setup (factory preset or upon on-site installation)
- CBS-1000 Control Box Stand
- Ophthalmoscope/retinoscope rack
- Universal chin rest adapter