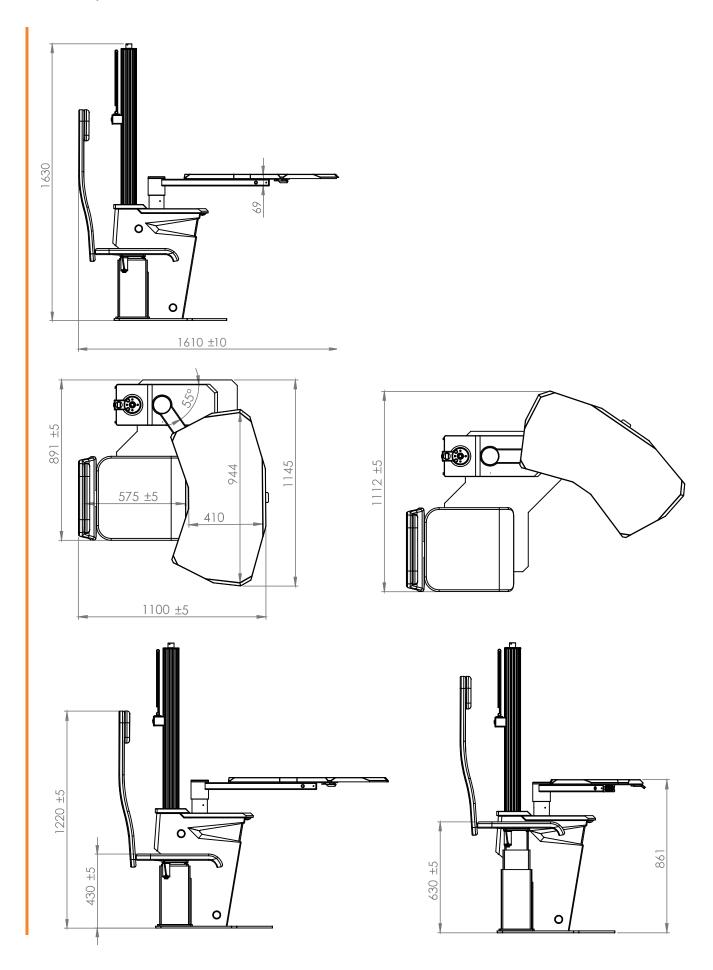

| Dimensions                                  | SLIM CHAIR                        |
|---------------------------------------------|-----------------------------------|
| Width                                       | 1 145mm                           |
| Depth                                       | 1 100 - 1 610mm (±10)             |
| Height                                      | 1 630mm                           |
| Chair height working range                  | 430 - 630mm (±5)                  |
| Table top dimensions                        | W 944/900/735mm x D 445/410/445mm |
| Table top height (fixed)                    | 861mm                             |
| Table top working range (height adjustable) | n/a                               |

### **Technical specification**

| Supply voltage                                     | 100 - 240V AC, 50/60Hz                    |
|----------------------------------------------------|-------------------------------------------|
| Power                                              | 280VA                                     |
| LED lamp power                                     | 9W                                        |
| Power supply cord                                  | 3m with UniSchuko plug                    |
| Max. table top load                                | 50kg                                      |
| Max. chair load                                    | 150kg                                     |
| Max. power of devices connected to 2x C-13 sockets | 450VA                                     |
| Packaging                                          | 1 pallet, 120x80x160cm, ca. 150kg (gross) |