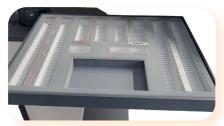

#### refraction unit

- Equipped with electrically elevated SLIM chair (available in black upholstery only)
- Convenient chair height adjustment switch on the table top
- V-shape, fixed height, non-extendable table top for 2 instruments, with optional universal chin rest adapter
- ALU post suitable for installation of both, chart projector and PA-1000 phoropter arm (option)
- Table top electromagnet lock switch hidden under the auxiliary table top
- Efficient, foldable and revolving LED lamp with a manual switch
- Right-handed setup as a standard, left-handed available upon order or during on-site installation
- Side casings and table top painted in RAL7047
- Front casing and auxiliary table top painted in RAL7024
- Steel base powder coated in RAL7024 EU Declaration of Conformity provided

#### **TECH SPEC**

PA-1000

Chair height adjustment switch

Pivotal arm with trial lenses tray and cassette\*/\*\*

Table top electromagnet lock switch

**OPTIONAL** 

**EXTRAS** 

UNIQ with SLIM chair (right-handed setup)