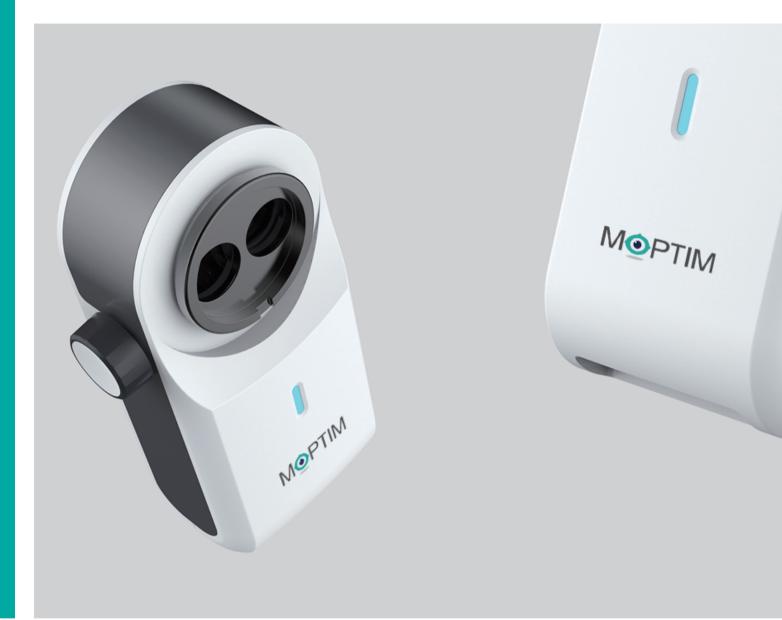

**Digital Camera Unit** 

## Wide Compatibility

Designed to be compatible with the majority of slit lamps available in the market.